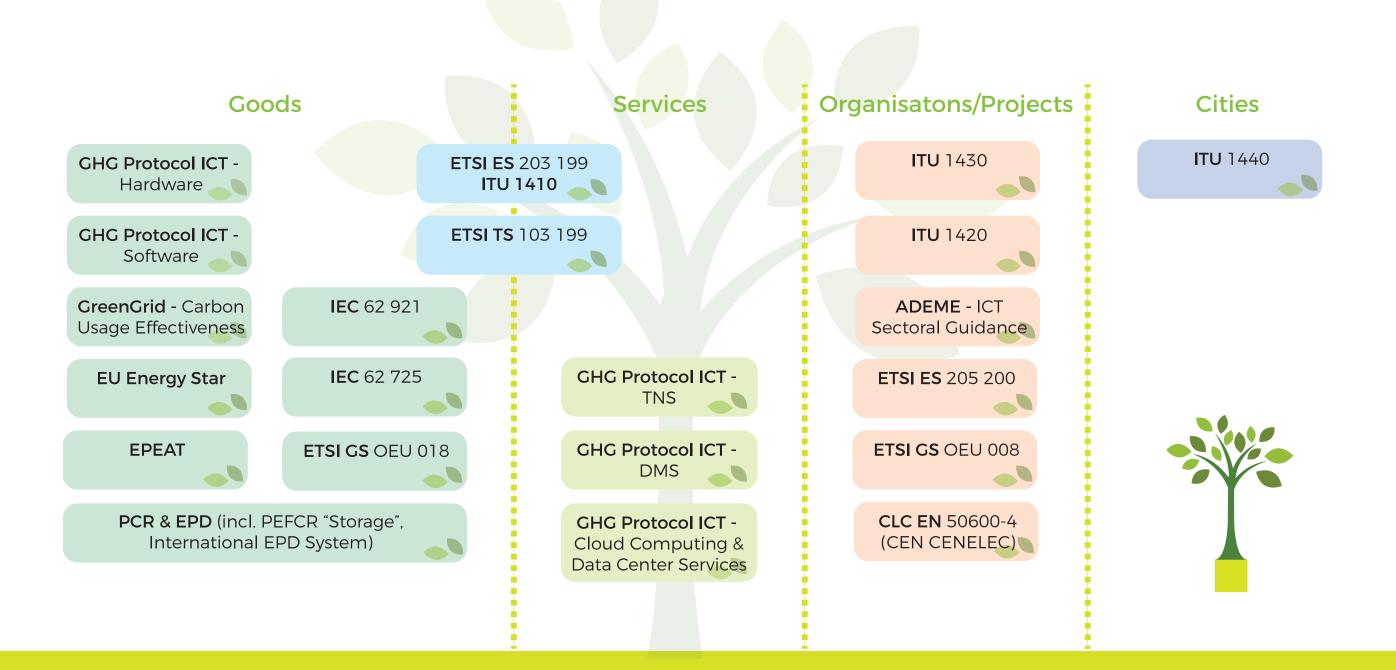

tion methodologies in the ICT Sector

## WANT TO KNOW HOW TO BE MORE SUSTAINABLE IN ICT?



### **SELF-ASSESSMENT TOOL FOR ICT SERVICES (SAT-S)**

Calculate the Carbon footprint of your ICT services **Useful, free, quick, easy-to-use** 



- » **Discover** the potential impact of your ICT devices & activities and the main hotspots in terms of GHG emissions and primary energy consumption
- » **Learn more** about methodological principles of quantitative environmental evaluation methods and standards
- » Make informed decisions about how to make your ICT services sustainable & energy efficient

In Europe: 10% of all Energy used 4% of all Carbon emissions

ONLY FROM ICT SECTOR

ICT can save €600 billion by 2020 thanks to energy efficiency

## WANT TO KNOW MORE ABOUT CARBON FOOTPRINT IN ICT?



#### MAP of ICT STANDARDS AND GUIDELINES



## ABOUT US

## A Growing Community



+1.000
Community
Members (& growing)



**10** Successful Synergies



**14** ICT
Sustainable
Suppliers





**10** Advisory
Group Members



# BECOME SUSTAINABLE CHOOSE LOW CARBON

www.ICTFOOTPRINT.eu/user/register

See how we can help you become ICT sustainable.
Watch our video











Deloitte.



You Tube youtube.com/channel/ UC40Hhpr8jql RRQcSEyGnYdg

Who Are we?



Deloitte Sustainability